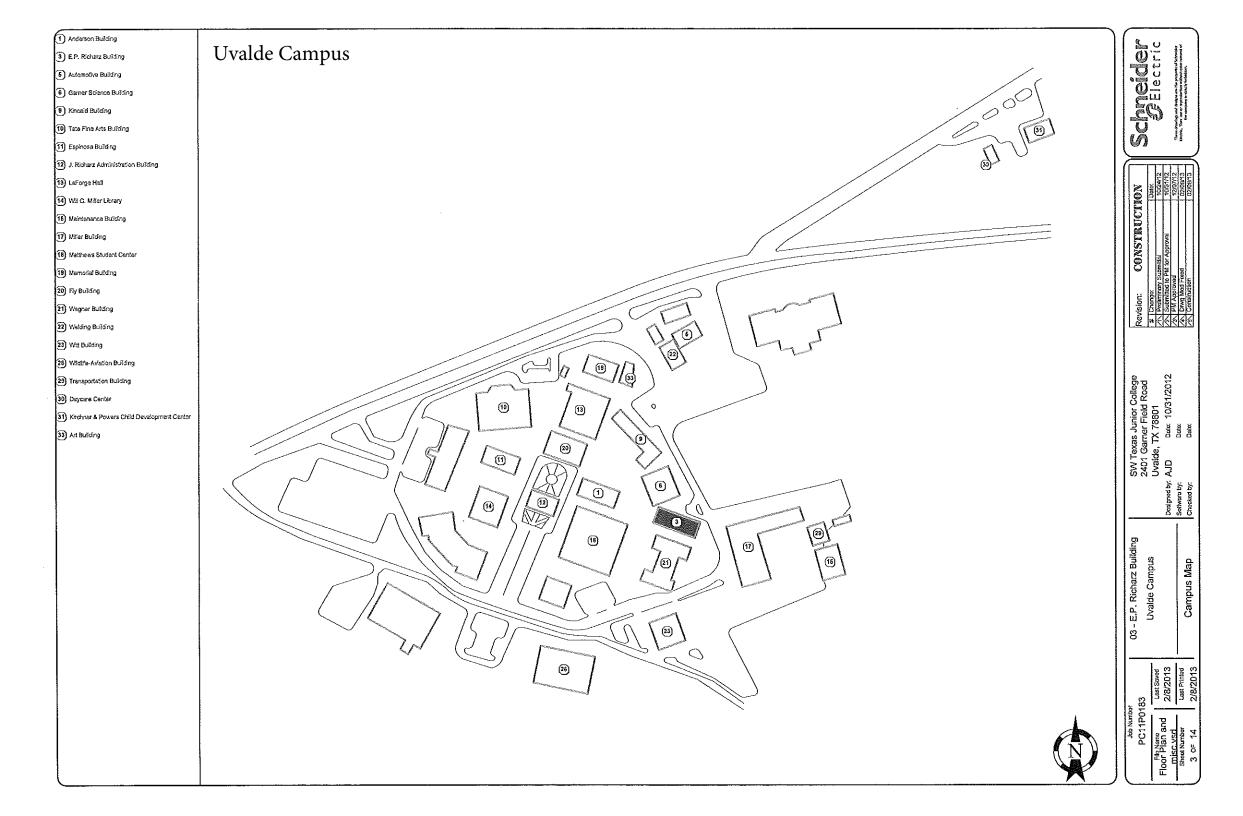

- Sul Ross Faculty Building
- 2 Sul Ross Academic Building
- 3 Sul Ross Technical Services Building
- 4 Sul Ross Admin Building
- (6) Academic Building
- 6 Admin Building

## Del Rio Campus





|              |                          |              |          | п |
|--------------|--------------------------|--------------|----------|---|
| <u>&amp;</u> | Revision:                | CONSTRUCTION | ON       |   |
| #            | Change:                  |              | Date:    |   |
| K            | Preliminary St           | ubmittel     | 11/14/12 |   |
| K            | Submitted for            | PM Approval  | 11/10/12 |   |
| €            | PM Approved              |              | 12/00/12 |   |
| Ś            | Divig Mod Fix            | po           | 01/18/13 |   |
| 1