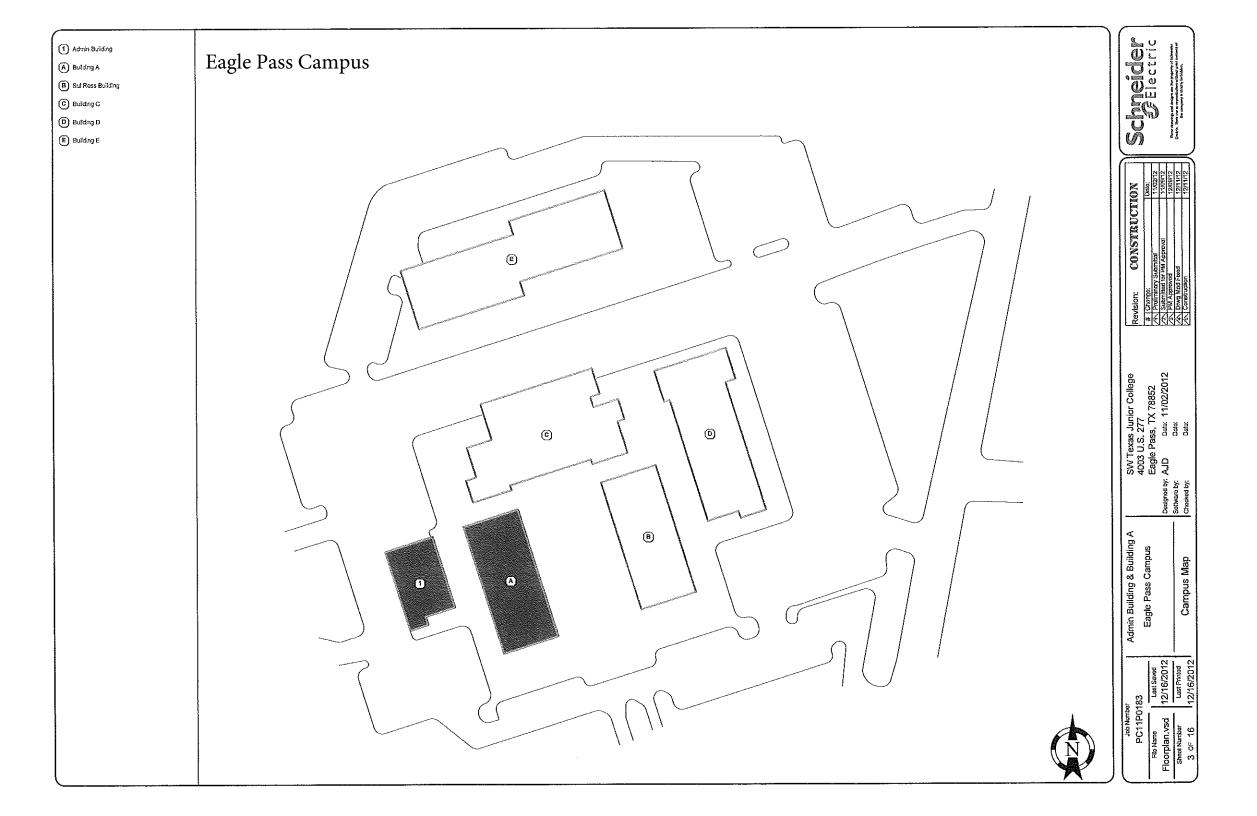

- Sul Ross Faculty Building
- 2 Sul Ross Academic Building
- 3 Sul Ross Technical Services Building
- 4 Sul Ross Admin Building
- (6) Academic Building
- 6 Admin Building

## Del Rio Campus





|              |                          |              |          | п |
|--------------|--------------------------|--------------|----------|---|
| <u>&amp;</u> | Revision:                | CONSTRUCTION | ON       |   |
| #            | Change:                  |              | Date:    |   |
| K            | Preliminary St           | ubmittel     | 11/14/12 |   |
| K            | Submitted for            | PM Approval  | 11/10/12 |   |
| €            | PM Approved              |              | 12/00/12 |   |
| Ś            | Divig Mod Fix            | po           | 01/18/13 |   |
| 1